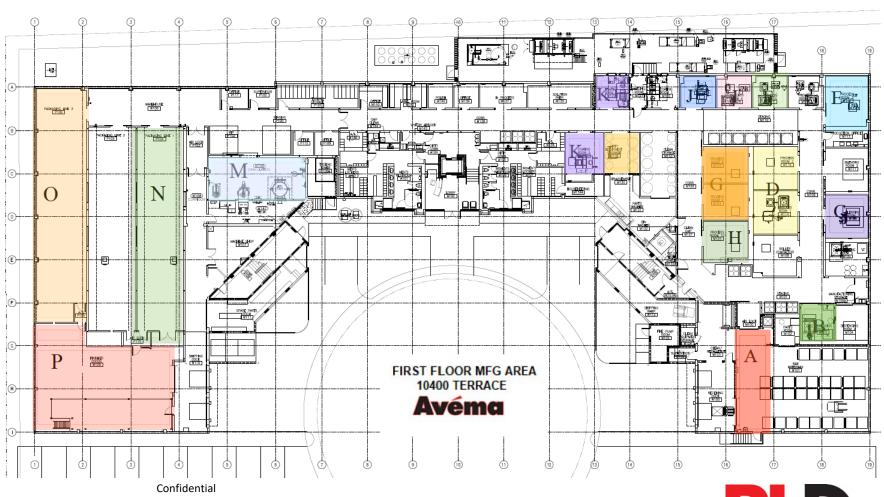

### Avéma Miami Floor Plan

- A. WIP Warehouse
- B. Dispensing
- C. Blending
- D. Fette 3200 Rooms
- E. Synthesis 700 room
- F. Healthstar JMCO
- G. Synthesis 500 rooms
- H. Bosch 1500 suite
- I. 24/36 in Coating Pan Suite
- J. 48 in Coating Pan Suite
- K. 60 in Coating Pan Suite
- L. Equipment Cleaning Area
- M. Fluid Bed Granulation Suite
- N. Pilot liquid compounding line & commercial filling line
- 0. Bottle packaging line & pilot blister line
- P. Future suite of 2 rooms with 1000 gallon tank for liquid compounding